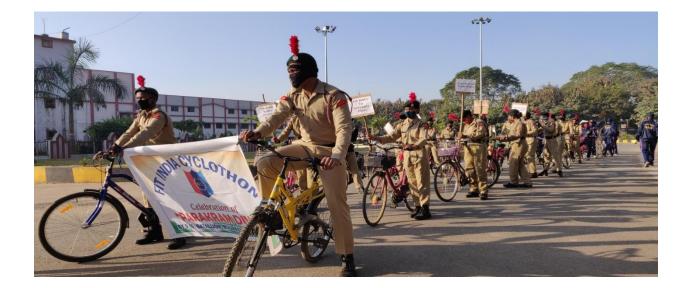

## Observation of Parakram Diwas on 23.11.2020

On November 23, 2020, Govt. College, Sundargarh celebrated Parakram Diwas with great enthusiasm and vigor, led by a group of dedicated 32 NCC students. The event included a special cyclothon in adherence to strict COVID-19 protocols, ensuring the safety of all participants. The session was formally inaugurated by our esteemed Principal, Dr. K.K. Das, who emphasized the importance of commemorating Parakram Diwas and paying tribute to the great leader it honors. Leading the program was Sri A B Kumar, NCC Officer who played a pivotal role in orchestrating the event. The cyclothon not only symbolized the spirit of unity and resilience but also showcased the institution's commitment to promoting physical fitness and patriotic values among its students. This memorable event served as a fitting tribute to the legacy of Netaji Subhas Chandra Bose and the indomitable spirit of our nation.